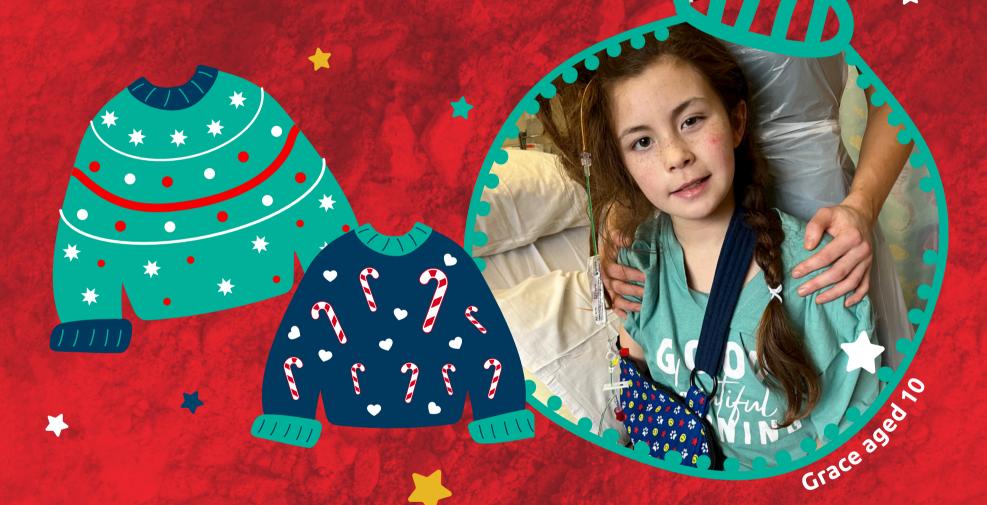

## \* YOUR JOLLY CHRISTMAS STYLE CAN HELP SICK Children Smile

Help us raise vital funds to support children like Grace in Children's Health Ireland hospitals and urgent care centres.

Date:

Venue:

**Crumlin • Temple Street • Tallaght • Connolly** 